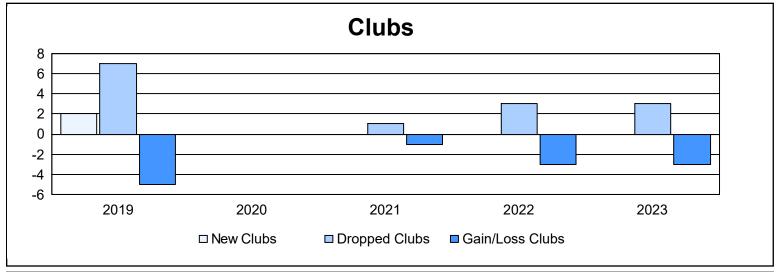

District 391 As of June 2023 Cumulative

| Year      | New<br>Clubs | Dropped<br>Clubs | Gain/<br>Loss<br>Clubs | New<br>Members | Charter<br>Members | Reinstate<br>Members | Transfer<br>Members | Total<br>Member<br>Added | Total<br>Members<br>Dropped | Gain/<br>Loss<br>Members |
|-----------|--------------|------------------|------------------------|----------------|--------------------|----------------------|---------------------|--------------------------|-----------------------------|--------------------------|
| 2018-2019 | 2            | 7                | -5                     | 73             | 129                | 44                   | 5                   | 251                      | 431                         | -180                     |
| 2019-2020 | 0            | 0                | 0                      | 31             | 46                 | 25                   | 14                  | 116                      | 620                         | -504                     |
| 2020-2021 | 0            | 1                | -1                     | 230            | 192                | 123                  | 12                  | 557                      | 562                         | -5                       |
| 2021-2022 | 0            | 3                | -3                     | 163            | 179                | 204                  | 25                  | 571                      | 515                         | 56                       |
| 2022-2023 | 0            | 3                | -3                     | 178            | 80                 | 156                  | 17                  | 431                      | 408                         | 23                       |
| Average   | 0            | 3                | -2                     | 135            | 125                | 110                  | 15                  | 385                      | 507                         | -122                     |